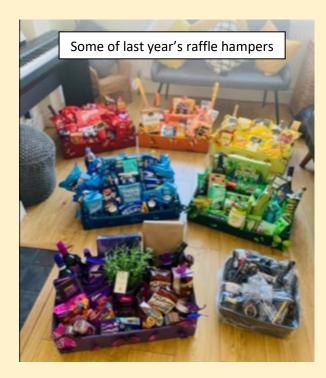

# The STBSA Annual Summer, Rainbow Raffle

To mark the end of this academic year, the STBSA are holding a Rainbow Raffle.

## 10% of all proceeds raised will be donated to the NHS.

Each year has a specific colour assigned to them for their hamper donations.

Hampers are not the only prizes up for grabs in this raffle – more prizes are being added every day.

#### \*if every pupil sold £10 worth of tickets, we would raise nearly as much as our entire summer fair\*

| Date                     | Event                                                   | Time             |
|--------------------------|---------------------------------------------------------|------------------|
| June                     |                                                         |                  |
| Wed Jun 21 <sup>st</sup> | Red Items - Rainbow Hamper donation:                    | Drop-off & pick- |
|                          | Reception Classes – Butterflies & Ladybirds             | up               |
| Fri Jun 23 <sup>rd</sup> | Orange Items - Rainbow Hamper donation:                 | Drop-off & pick- |
|                          | Year 1 Classes – St Elizabeth & St Joseph               | up               |
| Mon Jun 26th             | Yellow Items - Rainbow Hamper donation:                 | Drop-off & pick- |
|                          | Year 2 Classes – St Francis & St Anne                   | up               |
| Wed Jun 28 <sup>th</sup> | Green Items - Rainbow Hamper donation:                  | Drop-off & pick- |
|                          | Year 3 Classes – St Bernadette & St Peter               | up               |
| Fri Jun 30th             | Blue Items - Rainbow Hamper donation:                   | Drop-off & pick- |
|                          | Year 4 Classes – St Paul & St Therese                   | up               |
| Mon Jul 3rd              | Purple Items - Rainbow Hamper donation:                 | Drop-off & pick- |
|                          | Year 5 Classes - St Martin, St Cecilia                  | up               |
|                          | Black Items - Year 6 Classes – St Benedict & St Bridgit |                  |